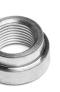

# **SAOO3**

Stepped Sensor Bung M18 × 1.5 Thread Pitch

Interchangeable Part Numbers:

- APE #4962
- DFT #0X002
- PCA#63-50