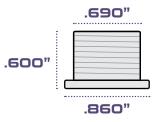

#### **SAOO2**

Heavy Duty Sensor Bung  $M18 \times 1.5$  Thread Pitch

Interchangeable Part Numbers:

• PCA #63 (SA002 is a Thicker Heavy **Duty Version**)