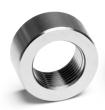

# Stainless Steel O2 Sensor Bungs

Get the job done right the first time! Street Armor offers various 02 sensor bungs for any project. The high-grade stainless-steel construction provides a corrosion-resistant finish for durability and longevity! Available in a standard 1.0" outer wall thickness and a thicker 1.09" option for additional reinforcement. Also available with the traditional two-step saddle design for extra support and a wider surface area! All three units feature the universal M18 x 1.5 thread pitch. Perfect for any conventional hex plug, as seen below (part# SA107).

### **5**A001

Standard Sensor Bung  $M18 \times 1.5$  Thread Pitch

Interchangeable Part Numbers:

PCA #63