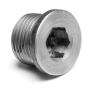

# Stainless Steel O2 Sensor Bungs

Get the job done right the first time! Street Armor offers various 02 sensor bungs for any project. The high-grade stainless-steel construction provides a corrosion-resistant finish for durability and longevity! Available in a standard 1.0" outer wall thickness and a thicker 1.09" option for additional reinforcement. Also available with the traditional two-step saddle design for extra support and a wider surface area! All three units feature the universal M18 x 1.5 thread pitch. Perfect for any conventional hex plug, as seen below (part# SA107).

# **SAIO7**

Sensor Bung Plug  $M18 \times 1.5$  Thread Pitch

Interchangeable Part Numbers:

- APE #4961
- DFT #0X005
- PCA #107
- TAS #SAPLUG