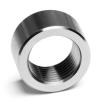

### **5**A001

Standard Sensor Bung  $M18 \times 1.5$  Thread Pitch

Interchangeable Part Numbers:

PCA #63

#### **SAOO2**

Heavy Duty Sensor Bung  $M18 \times 1.5$  Thread Pitch

Interchangeable Part Numbers:

• PCA #63 (SA002 is a Thicker Heavy **Duty Version**)

# **SAOO3**

Stepped Sensor Bung M18 × 1.5 Thread Pitch

Interchangeable Part Numbers:

- APE #4962
- DFT #0X002
- PCA#63-50

# **SAIO7**

Sensor Bung Plug  $M18 \times 1.5$  Thread Pitch

Interchangeable Part Numbers:

- APE #4961
- DFT #0X005
- PCA #107
- TAS #SAPLUG