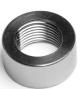

# Stainless Steel O2 Sensor Bungs

Get the job done right the first time! Street Armor offers various 02 sensor bungs for any project. The high-grade stainless-steel construction provides a corrosion-resistant finish for durability and longevity! Available in a standard 1.0" outer wall thickness and a thicker 1.09" option for additional reinforcement. Also available with the traditional two-step saddle design for extra support and a wider surface area! All three units feature the universal M18 x 1.5 thread pitch. Perfect for any conventional hex plug, as seen below (part# SA107).

# **SAOO3**

Stepped Sensor Bung M18 × 1.5 Thread Pitch

Interchangeable Part Numbers:

- APE #4962
- DFT #0X002
- PCA#63-50