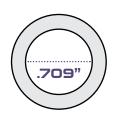

# Stainless Steel O2 Sensor Bungs

Get the job done right the first time! Street Armor offers various 02 sensor bungs for any project. The high-grade stainless-steel construction provides a corrosion-resistant finish for durability and longevity! Available in a standard 1.0" outer wall thickness and a thicker 1.09" option for additional reinforcement. Also available with the traditional two-step saddle design for extra support and a wider surface area! All three units feature the universal M18 x 1.5 thread pitch. Perfect for any conventional hex plug, as seen below (part# SA107).

#### Actual Size