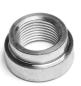

#### **SAOO2**

Heavy Duty Sensor Bung  $M18 \times 1.5$  Thread Pitch

Interchangeable Part Numbers:

• PCA #63 (SA002 is a Thicker Heavy **Duty Version**)