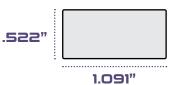

# Stainless Steel O2 Sensor Bungs

Get the job done right the first time! Street Armor offers various 02 sensor bungs for any project. The high-grade stainless-steel construction provides a corrosion-resistant finish for durability and longevity! Available in a standard 1.0" outer wall thickness and a thicker 1.09" option for additional reinforcement. Also available with the traditional two-step saddle design for extra support and a wider surface area! All three units feature the universal M18 x 1.5 thread pitch. Perfect for any conventional hex plug, as seen below (part# SA107).

#### **SAOO2**

Heavy Duty Sensor Bung  $M18 \times 1.5$  Thread Pitch

Interchangeable Part Numbers:

• PCA #63 (SA002 is a Thicker Heavy **Duty Version**)