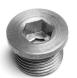

# Stainless Steel O2 Sensor Bungs

Get the job done right the first time! Street Armor offers various 02 sensor bungs for any project. The high-grade stainless-steel construction provides a corrosion-resistant finish for durability and longevity! Available in a standard 1.0" outer wall thickness and a thicker 1.09" option for additional reinforcement. Also available with the traditional two-step saddle design for extra support and a wider surface area! All three units feature the universal M18 x 1.5 thread pitch. Perfect for any conventional hex plug, as seen below (part# SA107).

# **SAIO7**

Sensor Bung Plug  $M18 \times 1.5$  Thread Pitch

Interchangeable Part Numbers:

- APE #4961
- DFT #0X005
- PCA #107
- TAS #SAPLUG