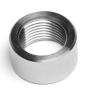

### **5**A001

Standard Sensor Bung  $M18 \times 1.5$  Thread Pitch

Interchangeable Part Numbers:

PCA #63

#### **SAOO2**

Heavy Duty Sensor Bung  $M18 \times 1.5$  Thread Pitch

Interchangeable Part Numbers:

• PCA #63 (SA002 is a Thicker Heavy **Duty Version**)

# **SAOO3**

Stepped Sensor Bung M18 × 1.5 Thread Pitch

Interchangeable Part Numbers:

- APE #4962
- DFT #0X002
- PCA#63-50

# **SAIO7**

Sensor Bung Plug  $M18 \times 1.5$  Thread Pitch

Interchangeable Part Numbers:

- APE #4961
- DFT #0X005
- PCA #107
- TAS #SAPLUG