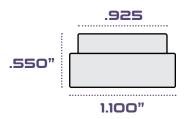

ious 02 sensor bungs for any project. The high-grade stainless-steel construction provides a corrosion-resistant finish for durability and longevity! Available in a standard 1.0" outer wall thickness and a thicker 1.09" option for additional reinforcement. Also available with the traditional two-step saddle design for extra support and a wider surface area! All three units feature the universal M18 x 1.5 thread pitch. Perfect for any conventional hex plug, as seen below (part# SA107).

#### Actual Size









### **5**A001

Standard Sensor Bung  $M18 \times 1.5$  Thread Pitch

Interchangeable Part Numbers:

PCA #63











#### **SAOO2**

Heavy Duty Sensor Bung  $M18 \times 1.5$  Thread Pitch

Interchangeable Part Numbers:

• PCA #63 (SA002 is a Thicker Heavy **Duty Version**)











# **SAOO3**

Stepped Sensor Bung M18 × 1.5 Thread Pitch

Interchangeable Part Numbers:

- APE #4962
- DFT #0X002
- PCA#63-50











# **SAIO7**

Sensor Bung Plug  $M18 \times 1.5$  Thread Pitch

Interchangeable Part Numbers:

- APE #4961
- DFT #0X005
- PCA #107
- TAS #SAPLUG

### 23 Team Allied locations to conveniently serve you:

Save time online: Team-Allied.com

Northern California 00) 666-7889

Southern California Montebello Riverside San Diego (800) 800-4746

Northwest Portland, OR Grants Pass, OR

(800) 547-8083

Northwest Fife, WA Everett, WA Spokane, WA

(800) 950-1425

Nampa, ID

(208) 358-9990 Mesa, AZ

(888) 898-1321

Salt Lake City, UT Houston, TX (800) 562-5702 (877) 288-8407

Butte, MT

(800) 255-9045

Denver, CO (800) 288-1395

Midwest Minneapolis, MN

Indianapolis,