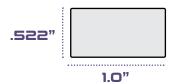

# Stainless Steel O2 Sensor Bungs

Get the job done right the first time! Street Armor offers various 02 sensor bungs for any project. The high-grade stainless-steel construction provides a corrosion-resistant finish for durability and longevity! Available in a standard 1.0" outer wall thickness and a thicker 1.09" option for additional reinforcement. Also available with the traditional two-step saddle design for extra support and a wider surface area! All three units feature the universal M18 x 1.5 thread pitch. Perfect for any conventional hex plug, as seen below (part# SA107).

#### Actual Size