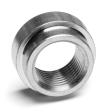

### **5**A001

Standard Sensor Bung  $M18 \times 1.5$  Thread Pitch

Interchangeable Part Numbers:

PCA #63