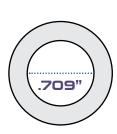

# Stainless Steel O2 Sensor Bungs

Get the job done right the first time! Street Armor offers various 02 sensor bungs for any project. The high-grade stainless-steel construction provides a corrosion-resistant finish for durability and longevity! Available in a standard 1.0" outer wall thickness and a thicker 1.09" option for additional reinforcement. Also available with the traditional two-step saddle design for extra support and a wider surface area! All three units feature the universal M18 x 1.5 thread pitch. Perfect for any conventional hex plug, as seen below (part# SA107).

# **SAIO7**

Sensor Bung Plug  $M18 \times 1.5$  Thread Pitch

Interchangeable Part Numbers:

- APE #4961
- DFT #0X005
- PCA #107
- TAS #SAPLUG