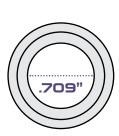

# Stainless Steel O2 Sensor Bungs

Get the job done right the first time! Street Armor offers various 02 sensor bungs for any project. The high-grade stainless-steel construction provides a corrosion-resistant finish for durability and longevity! Available in a standard 1.0" outer wall thickness and a thicker 1.09" option for additional reinforcement. Also available with the traditional two-step saddle design for extra support and a wider surface area! All three units feature the universal M18 x 1.5 thread pitch. Perfect for any conventional hex plug, as seen below (part# SA107).

### **5**A001

Standard Sensor Bung  $M18 \times 1.5$  Thread Pitch

Interchangeable Part Numbers:

PCA #63